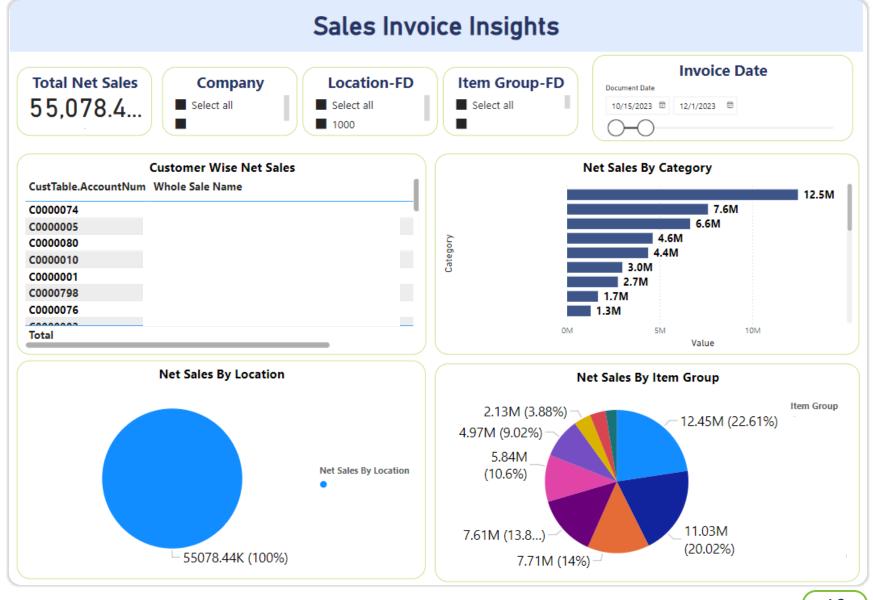

Similarly, users can also see the details of sales invoice insights by integrating Power BI into their system and getting data in real time.

Want to know more?