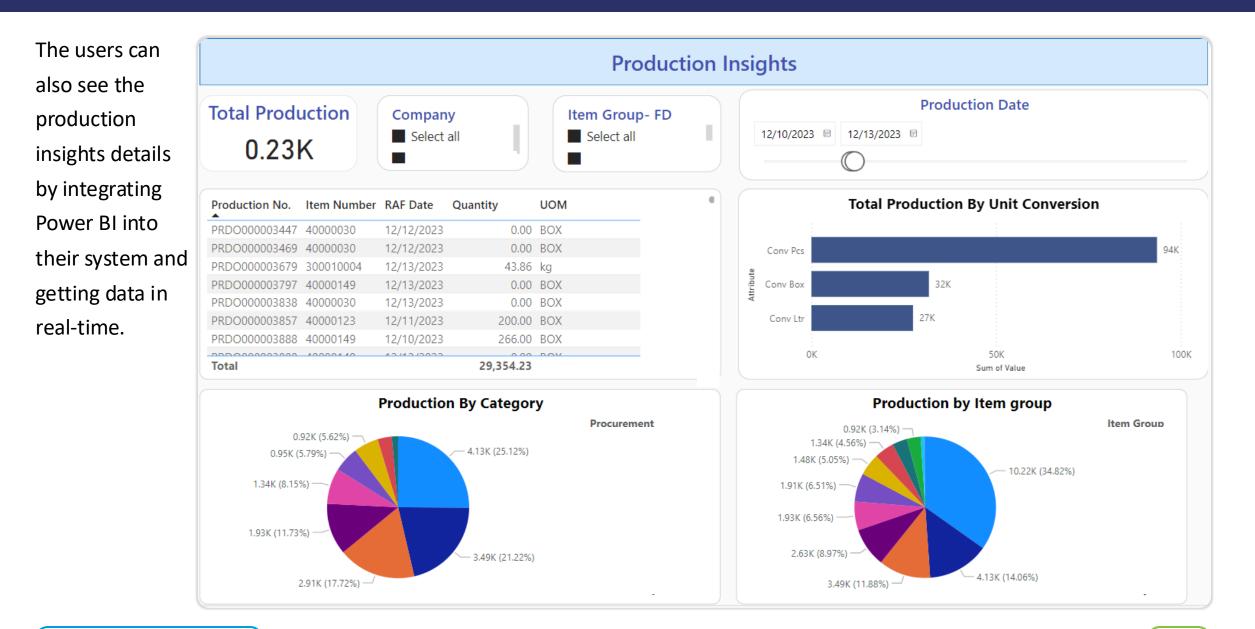

# Quality Control on Power Apps

This is a quality order form where all lists of orders are displayed. Once the order is selected all the test cases would be listed here. Now, the user can select all the tests, like weight, length, etc., and need to enter the results for all test cases. The quality order shows status as open and quality order for four units.