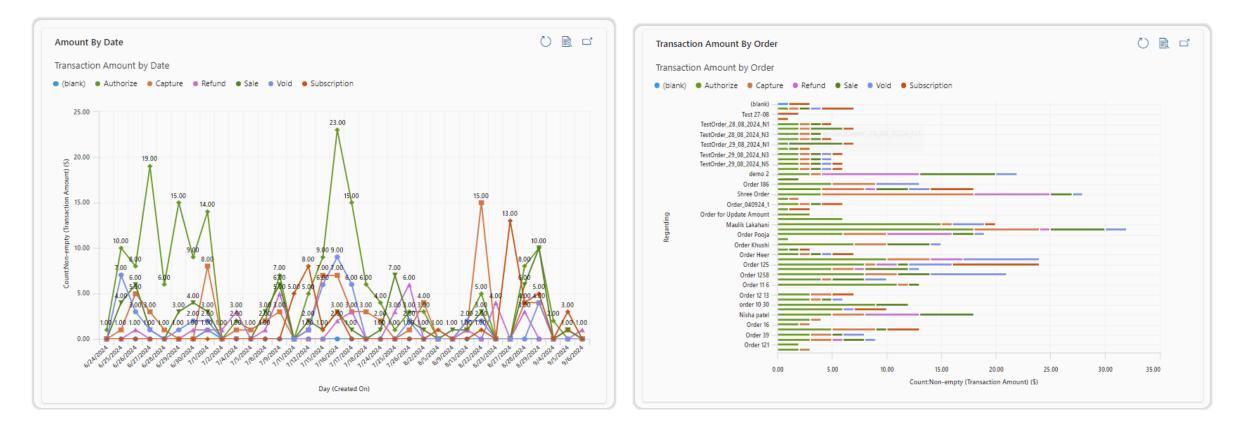

| Demo Price List ×                | Detail Amount 🖞 \$2,000,         | 000.00                                             |                    |      |            |
| 公 Payment Transacti                                       | Prices Locked * 🗄                | \$2,000,                         |                                                    | DESCRIPTION        |      |            |
| 🛱 Payment Subscrip                                        |                                  | (-) Discount (%)                 |                                                    | JESCRIPTION        |      |            |



"Approved" vs. "Pending" transactions

Breakdown of transaction types: "Authorize," "Sale," "Refund," "Capture," "Subscription," and "Void."



Cumulative transaction amounts over time

Categories: Sale, Void, and Refund.

Transaction amounts by order

Categories: Capture, Refund, Sale, and Void.

#### Single Payment Processing

- > A customer places an order in Dynamics 365 and selects a payment method (e.g., credit card).
- > Braintree processes the payment and provides confirmation in real-time.
- > Payment status is automatically updated in Dynamics 365.

#### **Refund Processing**

- > A customer requests a refund for a completed order.
- > The Dynamics 365 user initiates a refund, which is processed by Braintree.
- > Refund details are automatically updated in Dynamics 365, and the customer is notified of the refund.

#### Subscription Payment

- > A customer subscribes to a recurring service.
- > Braintree automatically h