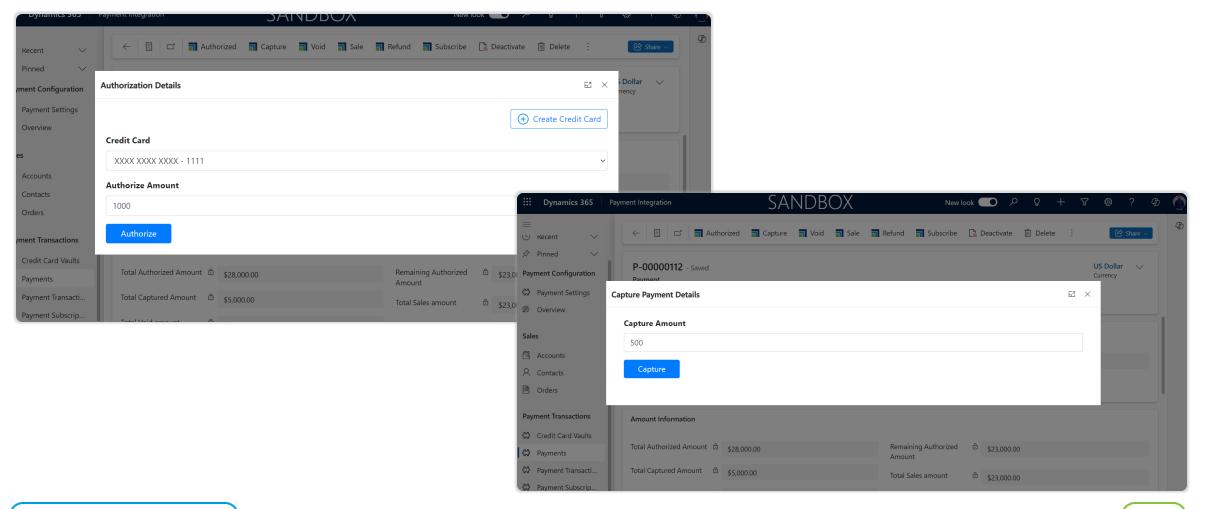

| ::: Dynamics 365                                           | Payment Integration           | SANDBOX                          | New loo                           | к 🖸 🔎 🖇 + 5              | 7 🅸 ? D 🙆               |
|------------------------------------------------------------|-------------------------------|----------------------------------|-----------------------------------|--------------------------|-------------------------|
| ≡<br>⊕ Recent ∨                                            | ← 🗏 🗠 🖬 Au                    | thorized 📊 Capture 📊 Void 📊 Sale | <mark>न</mark> Refund न Subscribe | 🗟 Deactivate  🗐 Delete 🗄 | C Share ∨               |
| <ul><li>☆ Pinned ∨</li><li>Payment Configuration</li></ul> | P-00000112 - Saved<br>Payment |                                  |                                   |                          | US Dollar V<br>Currency |
| ☆   Payment Settings     벨≓   Overview                     | General Related ~             |                                  |                                   |                          |                         |
| Sales                                                      | Information                   |                                  |                                   |                          |                         |
| Accounts                                                   | Payment Number (              | P-00000112                       | Customer                          | 🗄 🕅 Sundar Gada          |                         |
| <ul><li>Contacts</li><li>Orders</li></ul>                  | Regarding                     | B <u>Order_040924_1</u>          |                                   |                          |                         |
| Payment Transactions                                       | Amount Information            |                                  |                                   |                          |                         |
| 公 Credit Card Vaults                                       |                               | ٩                                |                                   | ٩                        |                         |
| <b>公</b> Payments                                          | Total Authorized Amount       | \$28,000.00                      | Remaining Authorized<br>Amount    | ₾ \$23,000.00            |                         |
| ☆ Payment Transacti<br>☆ Payment Subscrip                  |                               | ት<br>\$5,000.00                  | Total Sales amount                | Ê \$23,000.00            |                         |

#### Payment Authorization and Capture

Automates real-time payment processing in Dynamics 365, ensuring quick order confirmation and secured funds. This reduces manual effort, streamlining the payment workflow.

|        | Dynamics 365                 | Payment Integration         | SA                    | NDBOX                                    | New lo                | ok 🔵               | ۍ مر       | + ٢    | 7 🕸 | ? Ø    | ٢ |
|--------|------------------------------|-----------------------------|-----------------------|------------------------------------------|-----------------------|--------------------|------------|--------|-----|--------|---|
| ≡<br>⊌ | Recent 🗸                     |                             | 🖫 Save 🖉 Save & Close | + New [ 👌 Deactivate                     | 🛅 Delete 💍 Refresh    | ्रि Ch             | eck Access | :      | ि s | hare ∨ | Ð |
| Paym   | Pinned V                     | 301 - Saved Acc 0509        |                       |                                          |                       |                    |            | $\sim$ |     |        |   |
|        | Payment Settings<br>Overview | General Related V           |                       |                                          |                       |                    |            |        |     |        |   |
| Sales  |                              | Credit Card Vault<br>Number | * 🗄 301               |                                          | CC last 4 Digit       | <sup>⊕</sup> 111   | 11         |        |     |        |   |
|        | Accounts<br>Contacts         | Credit Card Nonce           | ් tokencc_bh_kt2bb7_2 | ් tokencc_bh_kt2bb7_2mfcph_v35q5t_ncj6m4 | CC Authorization Code | ⊕ 2sg              | ıb107j     |        |     |        |   |
|        | Orders                       | Authorization Status        | එ Authorized          | Authorized                               |                       | <sup>ᠿ</sup> 19766 | 66663771   |        |     |        |   |
| Paym   | nent Transactions            | Card Holder Name            | ි Shree               |                                          |                       |                    |            |        |     |        |   |
| ር<br>የ | Credit Card Vaults           |                             |                       |                                          |                       |                    |            |        |     |        |   |
| 쫎      | Payments                     |                             |                       |                                          |                       |                    |            |        |     |        |   |
| 쭚      | Payment Transacti            |                             |                       |                                          |                       |                    |            |        |     |        |   |
| ረኋ     | Pavment Subscrip             |                             |                       |                                          |                       |                    |            |        |     |        |   |