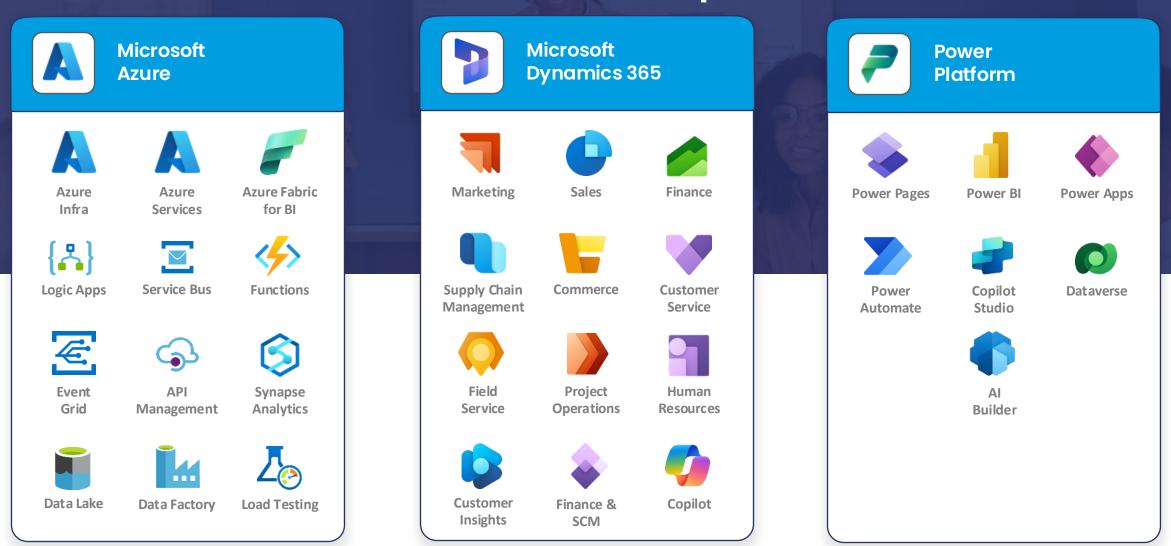

## **Microsoft Cloud Capabilities**

USA | CANADA | UK | INDIA

Payment Gateway Connector

Payment Gateway Connector is a solution designed to seamlessly integrate Braintree, Stripe and Authorize.net (leading payment gateways) with Microsoft Dynamics 365. This integration aims to streamline payment processes, enabling businesses to handle transactions efficiently while maintaining secure and compliant payment methods. It helps to improve operational efficiency, reduce payment errors, and offer customers a smooth payment experience.