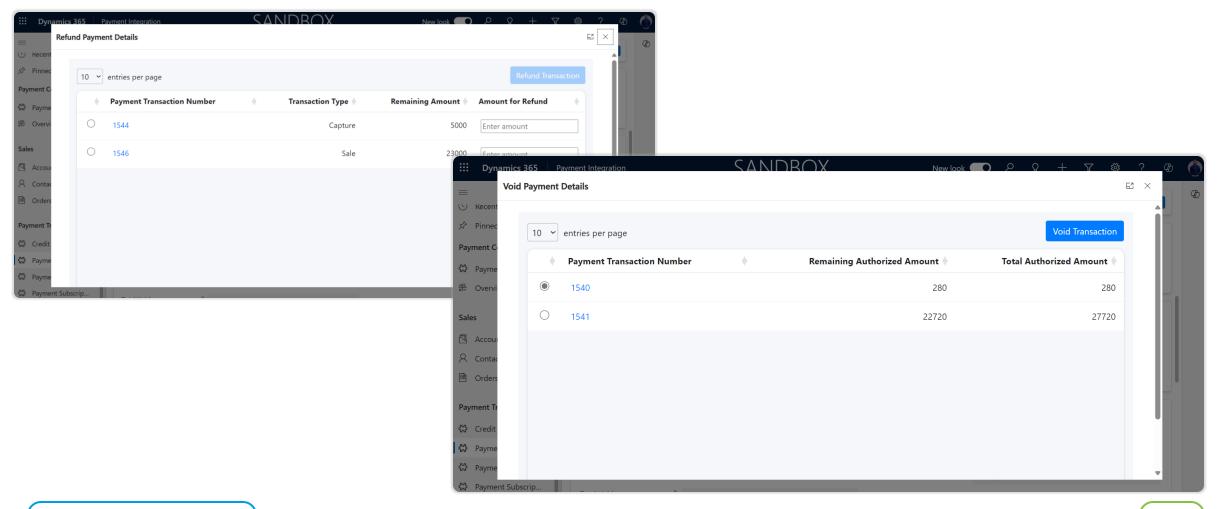

#### Refund and Void Transactions

Allows businesses to quickly issue refunds or void payments, enhancing customer service in Dynamics 365. This streamlines the process, improving efficiency and reducing handling time.