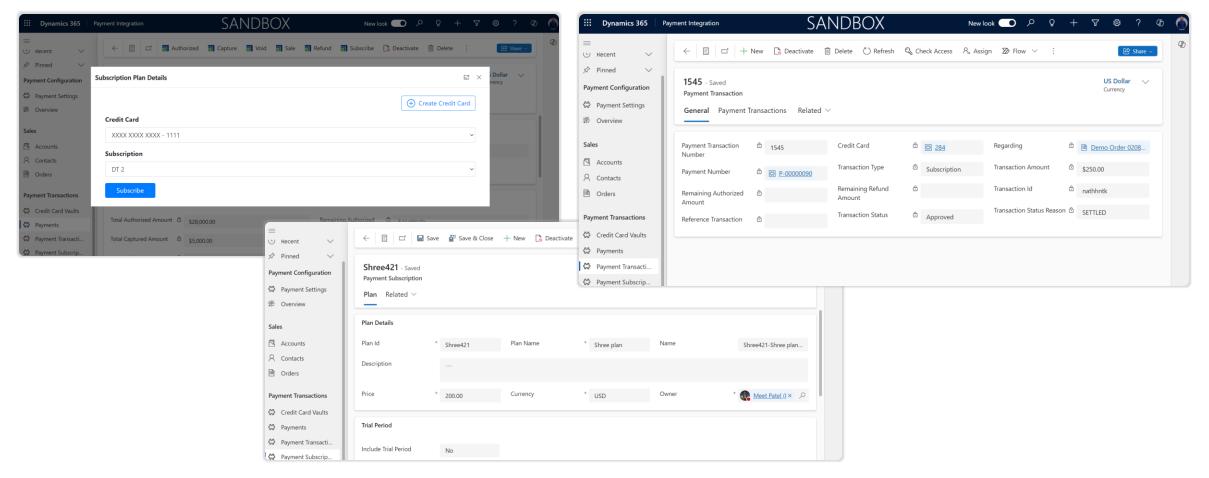

#### Recurring Billing

Enables automated payment cycles for subscription-based services, streamlining invoicing. This ensures consistent, timely revenue collection without manual intervention.

#### Tokenization

Securely stores payment data in Dynamics 365, ensuring sensitive information is protected. It complies with PCI DSS guidelines, reducing security risks and safeguarding customer data.