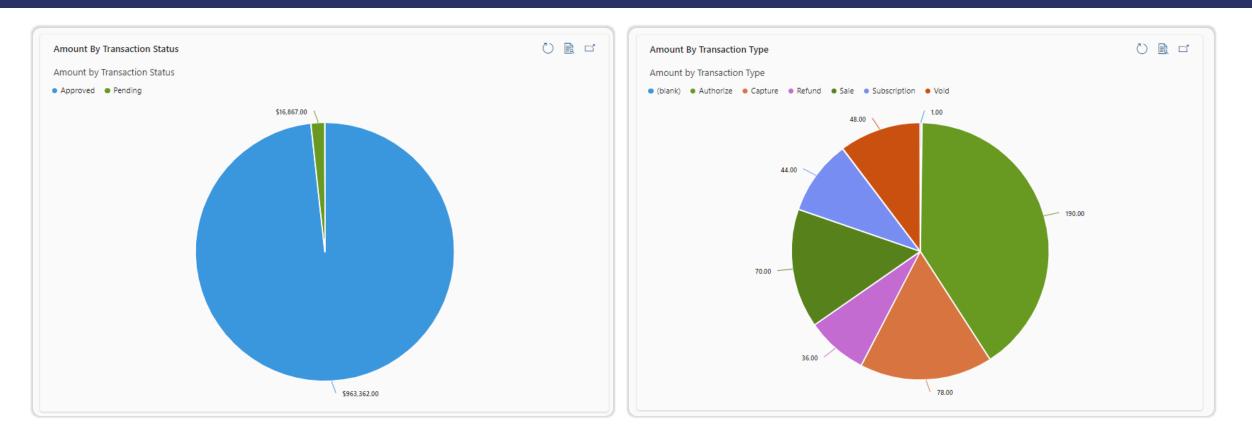

"Approved" vs. "Pending" transactions

Breakdown of transaction types: "Authorize," "Sale," "Refund," "Capture," "Subscription," and "Void."

Cumulative transaction amounts over time

Categories: Sale, Void, and Refund.